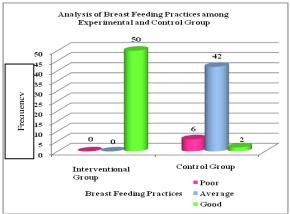

**Results:** The mean post test knowledge score of mothers in interventional group were 23.32 as compared to score of mothers in control group i.e. 13.58 at p=0.00 level. The mean post test reported practices score of mothers in interventional and control group were 12.92 and 9.24 respectively. The mean of breast feeding practices of both groups were found to be 19.34 and 10.32 respectively.