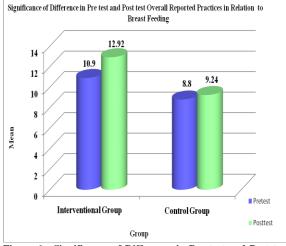

**Results:** The mean post test knowledge score of mothers in interventional group were 23.32 as compared to score of mothers in control group i.e. 13.58 at p=0.00 level. The mean post test reported practices score of mothers in interventional and control group were 12.92 and 9.24 respectively. The mean of breast feeding practices of both groups were found to be 19.34 and 10.32 respectively.