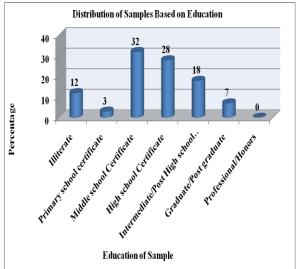

#### **RESULTS**

**Objective 1:** To assess knowledge regarding breast feeding among antenatal mothers before and after counselling

Figure 1: Distribution of Samples Based on Family Month

Figure 2: Distribution of Samples Based on Educatio