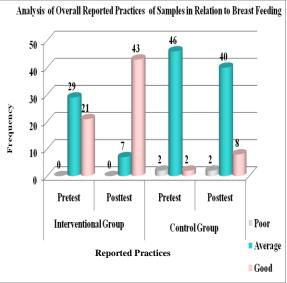

**Results:** The mean post test knowledge score of mothers in interventional group were 23.32 as compared to score of mothers in control group i.e. 13.58 at p=0.00 level. The mean post test reported practices score of mothers in interventional and control group were 12.92 and 9.24 respectively. The mean of breast feeding practices of both groups were found to be 19.34 and 10.32 respectively.