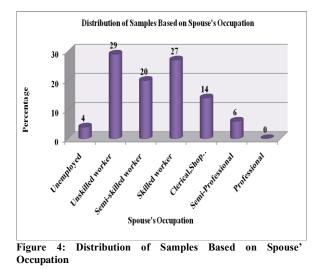

as 21% were below and equal to 20 years. 54% of samples were primi mothers while 29% had one child. The samples who had two children were 13% where as 4% had three and more children. Most of them (57%) belong to joint family yet 36% of samples belong to nuclear family and 7% belonging to extended family. Greater number (95%) of samples was Hindus and 5% were Muslims. Socioeconomic class was calculated according to Modified Kuppuswamy Scale updated on Jan 2017. This is based on the education, occupation and family monthly income of samples and their spouses. More than half samples (62%) were from upper lower class and 26% is classified in lower middle class. Only 11% of samples were from upper middle and 1% from lower class.



Figure 3: Distribution of Samples Based on Spouse' Education



143

 Table 2: Significance of Difference in Pre test and Post test Overall Knowledge Score among Interventional Group and Control Group in Relation to Breast feeding N=100

| Group                                        | Pre test |      | Post tes | st   | p value           |
|----------------------------------------------|----------|------|----------|------|-------------------|
|                                              | Mean     | SD   | Mean     | SD   | (Unpaired t test) |
| Interventional Group (Antenatal Counselling) | 10.4     | 3.26 | 23.32    | 3.76 | 0.00              |
| Control Group (Routine Counselling)          | 10.66    | 3.84 | 13.58    | 6.67 |                   |

Table 2 depicts the significance of difference in pre test and post test overall knowledge score a