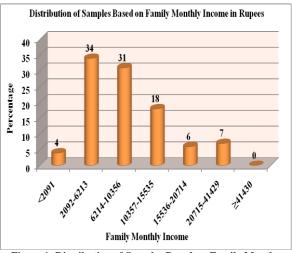

#### **RESULTS**

**Objective 1:** To assess knowledge regarding breast feeding among antenatal mothers before and after counselling

Figure 1: Distribution of Samples Based on Family Month

Figure 2: Distribution of Samples Based on Educatio