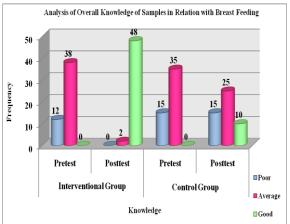

#### **RESULTS**

**Objective 1:** To assess knowledge regarding breast feeding among antenatal mothers before and after counselling

Figure 1: Distribution of Samples Based on Family Month

Figure 2: Distribution of Samples Based on Educatio