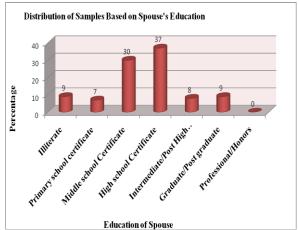

e. 70% were belonging to the age group between 21-30 years where as 21% were below and equal to 20 years. 54% of samples were primi mothers while 29% had one child. The samples who had two children were 13% where as 4% had three and more children. Most of them (57%) belong to joint family yet 36% of samples belong to nuclear family and 7% belonging to extended family. Greater number (95%) of samples was Hindus and 5% were Muslims. Socioeconomic class was calculated according to Modified Kuppuswamy Scale updated on Jan 2017. This is based on the education, occupation and family monthly income of samples and their spouses. More than half samples (62%) were from upper lower class and 26% is classified in lower middle class. Only 11% of samples were from upper middle and 1% from lower class.



Figure 3: Distribution of Samples Based on Spouse' Education



143

 Table 2: Significance of Difference in Pre test and Post test Overall Knowledge Score among Interventional Group and Control Group in Relation to Breast feeding N=100

| Group                                        | Pre test |      | Post tes | st   | p value           |
|----------------------------------------------|----------|------|----------|------|-------------------|
|                                              | Mean     | SD   | Mean     | SD   | (Unpaired t test) |
| Interventional Group (Antenatal Counselling) | 10.4     | 3.26 | 23.32    | 3.76 | 0.00              |
| Control Group (Routine Counselling)          | 10.66    | 3.84 | 13.58    | 6.67 |                   |

Table 2 depicts the significance o