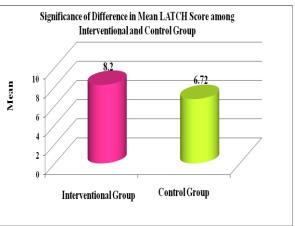

Table 2 depicts the significance of difference in pre test and post test overall knowledge score among interventional and control group is significant at p value 0.00 which is highly significant. The statistical test used was unpaired t test with the help of mean difference between the pre test and post test. The calculated t value is greater than the tabulated t value. Therefore the null hypothesis  $H_0$  is rejected and the alternate hypothesis  $H_1$  is accepted.

Table 3: Analysis of Overall Knowledge of Samples in Relation to Breast Feeding  $N{=}100$ 

| Knowledge      | Interventional Group (F) |           | Control C | Group (F) |
|----------------|--------------------------|-----------|-----------|-----------|
|                | Pre test                 | Post test | Pre test  | Post test |
| Poor (0-8)     | 12                       | 0         | 15        | 15        |
| Average (9-18) | 38                       | 2         | 35        | 25        |
| Good (19-25)   | 0                        | 48        | 0         | 10        |